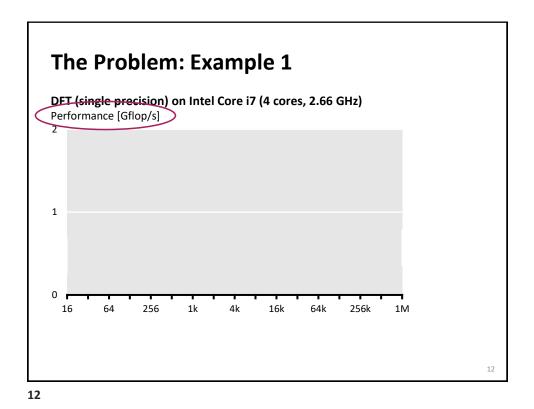

| Model predictive control           | Singular-value decomposition          |
|------------------------------------|---------------------------------------|
| Eigenvalues                        | Mean shift algorithm for segmentation |
| LU factorization                   | Stencil computations                  |
| Optimal binary search organization | Displacement based algorithms         |
| Image color conversions            | Motion estimation                     |
| Image geometry transformations     | Multiresolution classifier            |
| Enclosing ball of points           | Kalman filter                         |
| Metropolis algorithm, Monte Carlo  | Object detection                      |
| Seam carving                       | IIR filters                           |