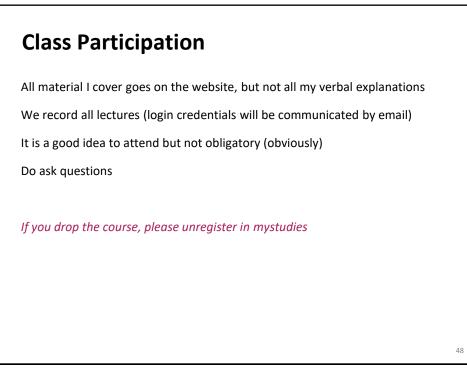

Edmond-Karps Algorithm | Software defined radio                |
| Gaussian filter                    | Shortest path problem                 |
| Black Scholes option pricing       | Feature set for biomedical imaging    |
| Disparity map refinement           | Biometrics identification 17          |





































## **Team and Communication**

Head TA: Tommaso Pegolotti

## Other TAs:



Mikhail Khalilov (MK) Hicham Leghettas (ML) Dionisios Spiliopoulos (DS) Shien Zhu (SZ) Emil Schätzle (ES) Tommaso Bonato (TB)

## Course website has ALL information

Questions:

- Office hours (during period with homeworks): see website
- fastcode@lists.inf.ethz.ch: goes to TAs and lecturers

Finding project partner: fastcode-forum@lists.inf.ethz.ch

35