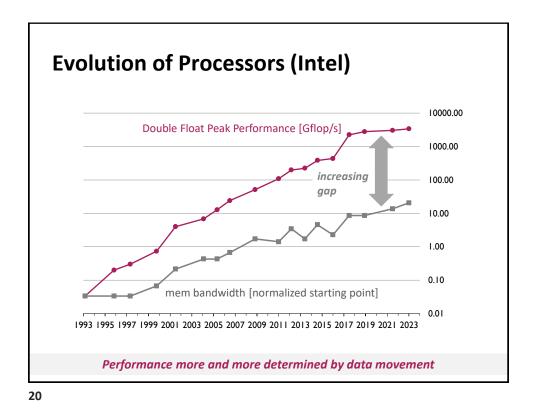

|
| Image geometry transformations     | Multiresolution classifier            |
| Enclosing ball of points           | Kalman filter                         |
| Metropolis algorithm, Monte Carlo  | Object detection                      |
| Seam carving                       | IIR filters                           |
| SURF feature detection             | Arithmetic for large numbers          |
| Submodular function optimization   | Optimal binary search organization    |
| Graph cuts, Edmond-Karps Algorithm | Software defined radio                |
| Gaussian filter                    | Shortest path problem                 |
| Black Scholes option pricing       | Feature set for biomedical imaging    |
| Disparity map refinement           | Biometrics identification 17          |





































## **Team and Communication**

Head TA: Tommaso Pegolotti

## Other TAs:



Mikhail Khalilov (MK) Hicham Leghettas (ML) Dionisios Spiliopoulos (DS) Shien Zhu (SZ) Emil Schätzle (ES) Tommaso Bonato (TB)

## Course website has ALL information

Questions:

- Office hours (during period with homeworks): see website
- fastcode@lists.inf.ethz.ch: goes to TAs and lecturers

Finding project partner: fastcode-forum@lists.inf.ethz.ch

35