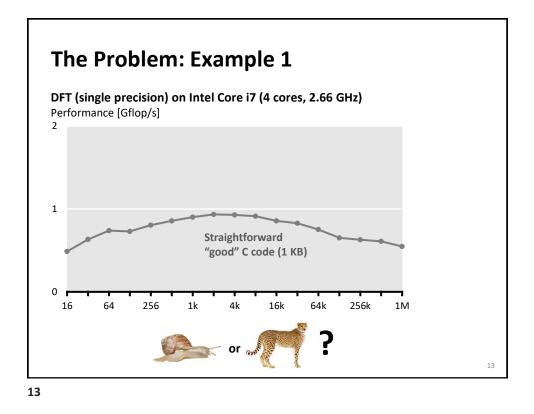

| Model predictive control           | Singular-value decomposition          |
|------------------------------------|---------------------------------------|
| Eigenvalues                        | Mean shift algorithm for segmentation |
| LU factorization                   | Stencil computations                  |
| Optimal binary search organization | Displacement based algorithms         |
| Image color conversions            | Motion estimation                     |
| Image geometry transformations     | Multiresolution classifier            |
| Enclosing ball of points           | Kalman filter                         |
| Metropolis algorithm, Monte Carlo  | Object detection                      |
| Seam carving                       | IIR filters                           |
|