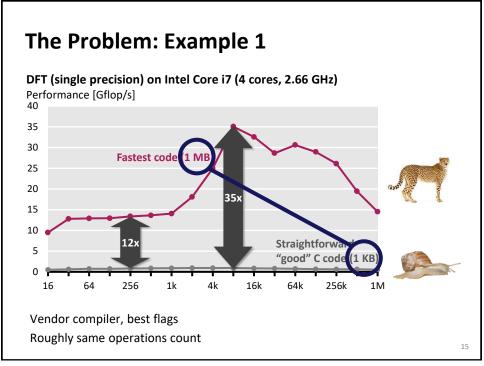

| Model predictive control           | Singular-value decomposition          |
|------------------------------------|---------------------------------------|
| Eigenvalues                        | Mean shift algorithm for segmentation |
| LU factorization                   | Stencil computations                  |
| Optimal binary search organization | Displacement based algorithms         |
| Image color conversions            | Motion estimation                     |
| Image geometry transformations     | Multiresolution classifier            |
| Enclosing ball of points           | Kalman filter                         |
| Metropolis algorithm, Monte Carlo  | Object detection                      |
| Seam carving                       | IIR filters                           |
| SURF