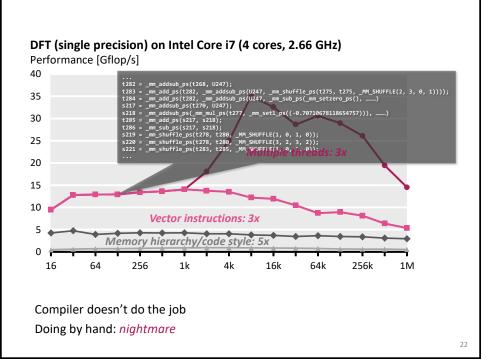

| Image geometry transformations     | Multiresolution classifier            |
| Enclosing ball of points           | Kalman filter                         |
| Metropolis algorithm, Monte Carlo  | Object detection                      |
| Seam carving                       | IIR filters                           |
| SURF feature detection             | Arithmetic for large numbers          |
| Submodular function optimization   | Optimal binary search organization    |
| Graph cuts, Edmond-Karps Algorithm | Software defined radio                |
| Gaussian filter                    | Shortest path problem                 |
| Black Scholes option pricing       | Feature set for biomedical imaging    |
| Disparity map refinement           | Biometrics identification 17          |





































## **Team and Communication**

Head TA: Tommaso Pegolotti

## Other TAs:



Mikhail Khalilov (MK) Hicham Leghettas (ML) Dionisios Spiliopoulos (DS) Shien Zhu (SZ) Emil Schätzle (ES) Tommaso Bonato (TB)

## Course website has ALL information

Questions:

- Office hours (during period with homeworks): see website
- fastcode@lists.inf.ethz.ch: goes to TAs and lecturers

Finding project partner: fastcode-forum@lists.inf.ethz.ch

35