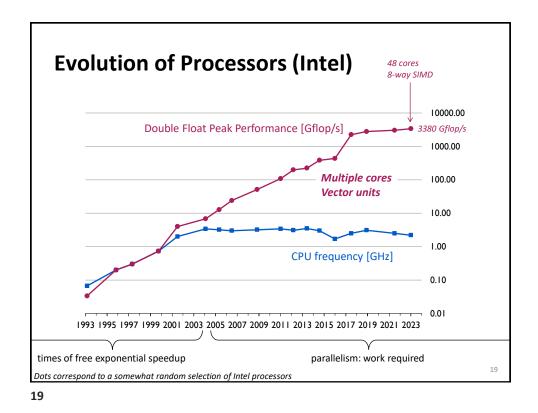

|
| Image geometry transformations     | Multiresolution classifier            |
| Enclosing ball of points           | Kalman filter                         |
| Metropolis algorithm, Monte Carlo  | Object detection                      |
| Seam carving                       | IIR filters                           |
| SURF feature detection             | Arithmetic for large numbers          |
| Submodular function optimization   | Optimal binary search organization    |
| Graph cuts, Edmond-Karps Algorithm | Software defined radio                |
| Gaussian filter                    | Shortest path problem                 |
| Black Scholes option pricing       | Feature set for biomedical imaging    |
| Disparity map refinement           | Biometrics identification 17          |





































## **Team and Communication**

Head TA: Tommaso Pegolotti

## Other TAs:



Mikhail Khalilov (MK) Hicham Leghettas (ML) Dionisios Spiliopoulos (DS) Shien Zhu (SZ) Emil Schätzle (ES) Tommaso Bonato (TB)

## Course website has ALL information

Questions:

- Office hours (during period with homeworks): see website
- fastcode@lists.inf.ethz.ch: goes to TAs and lecturers

Finding project partner: fastcode-forum@lists.inf.ethz.ch

35