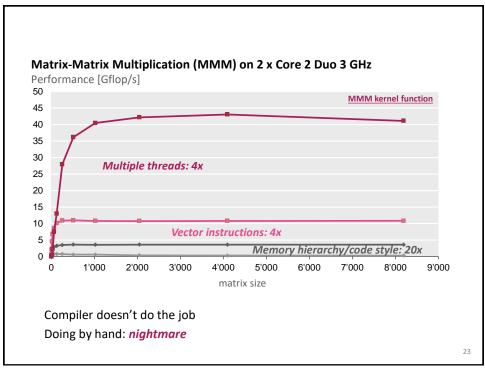

Image geometry transformations     | Multiresolution classifier            |
| Enclosing ball of points           | Kalman filter                         |
| Metropolis algorithm, Monte Carlo  | Object detection                      |
| Seam carving                       | IIR filters                           |
| SURF feature detection             | Arithmetic for large numbers          |
| Submodular function optimization   | Optimal binary search organization    |
| Graph cuts, Edmond-Karps Algorithm | Software defined radio                |
| Gaussian filter                    | Shortest path problem                 |
| Black Scholes option pricing       | Feature set for biomedical imaging    |
| Disparity map refinement           | Biometrics identification 17          |





































## **Team and Communication**

Head TA: Tommaso Pegolotti

## Other TAs:



Mikhail Khalilov (MK) Hicham Leghettas (ML) Dionisios Spiliopoulos (DS) Shien Zhu (SZ) Emil Schätzle (ES) Tommaso Bonato (TB)

## Course website has ALL information

Questions:

- Office hours (during period with homeworks): see website
- fastcode@lists.inf.ethz.ch: goes to TAs and lecturers

Finding project partner: fastcode-forum@lists.inf.ethz.ch

35