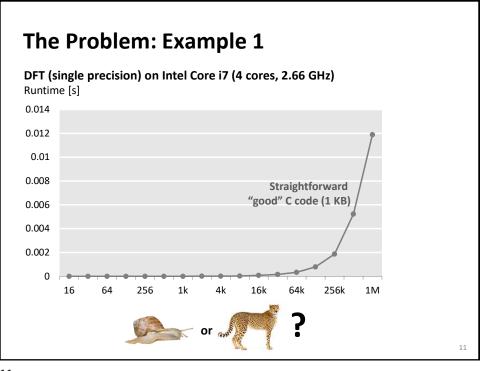

| Model predictive control           | Singular-value decomposition          |
|------------------------------------|---------------------------------------|
| Eigenvalues                        | Mean shift algorithm for segmentation |
| LU factorization                   | Stencil computations                  |
| Optimal binary search organization | Displacement based algorithms         |
| Image color conversions            | Motion estimation                     |
| Image geometry transformations     | Multiresolution classifier            |
| Enclosing ball of points           | Kalman filter                         |
| Metropolis algorithm, Monte Carlo  | Object detection                      |
| Seam carving                       | IIR filters