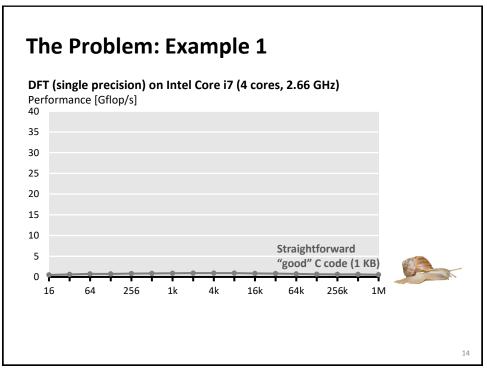

| Model predictive control           | Singular-value decomposition          |
|------------------------------------|---------------------------------------|
| Eigenvalues                        | Mean shift algorithm for segmentation |
| LU factorization                   | Stencil computations                  |
| Optimal binary search organization | Displacement based algorithms         |
| Image color conversions            | Motion estimation                     |
| Image geometry transformations     | Multiresolution classifier            |
| Enclosing ball of points           | Kalman filter                         |
| Metropolis algorithm, Monte Carlo  | Object detection                      |
| Seam carving                       | IIR filters                           |
| SU