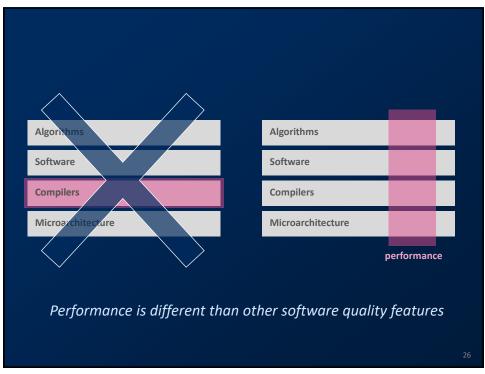

geometry transformations     | Multiresolution classifier            |
| Enclosing ball of points           | Kalman filter                         |
| Metropolis algorithm, Monte Carlo  | Object detection                      |
| Seam carving                       | IIR filters                           |
| SURF feature detection             | Arithmetic for large numbers          |
| Submodular function optimization   | Optimal binary search organization    |
| Graph cuts, Edmond-Karps Algorithm | Software defined radio                |
| Gaussian filter                    | Shortest path problem                 |
| Black Scholes option pricing       | Feature set for biomedical imaging    |
| Disparity map refinement           | Biometrics identification 17          |





































## **Team and Communication**

Head TA: Tommaso Pegolotti

## Other TAs:



Mikhail Khalilov (MK) Hicham Leghettas (ML) Dionisios Spiliopoulos (DS) Shien Zhu (SZ) Emil Schätzle (ES) Tommaso Bonato (TB)

## Course website has ALL information

Questions:

- Office hours (during period with homeworks): see website
- fastcode@lists.inf.ethz.ch: goes to TAs and lecturers

Finding project partner: fastcode-forum@lists.inf.ethz.ch

35