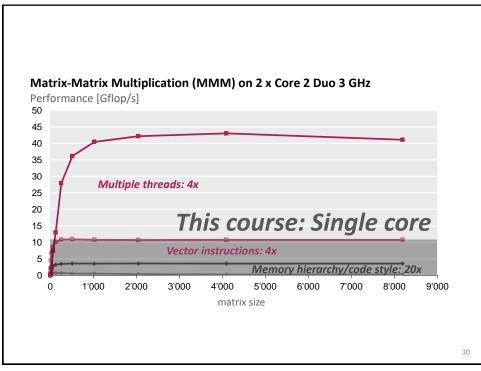

transformations     | Multiresolution classifier            |
| Enclosing ball of points           | Kalman filter                         |
| Metropolis algorithm, Monte Carlo  | Object detection                      |
| Seam carving                       | IIR filters                           |
| SURF feature detection             | Arithmetic for large numbers          |
| Submodular function optimization   | Optimal binary search organization    |
| Graph cuts, Edmond-Karps Algorithm | Software defined radio                |
| Gaussian filter                    | Shortest path problem                 |
| Black Scholes option pricing       | Feature set for biomedical imaging    |
| Disparity map refinement           | Biometrics identification 17          |





































## **Team and Communication**

Head TA: Tommaso Pegolotti

## Other TAs:



Mikhail Khalilov (MK) Hicham Leghettas (ML) Dionisios Spiliopoulos (DS) Shien Zhu (SZ) Emil Schätzle (ES) Tommaso Bonato (TB)

## Course website has ALL information

Questions:

- Office hours (during period with homeworks): see website
- fastcode@lists.inf.ethz.ch: goes to TAs and lecturers

Finding project partner: fastcode-forum@lists.inf.ethz.ch

35