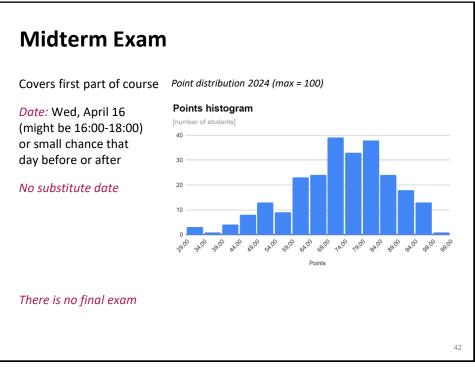

| Graph cuts, Edmond-Karps Algorithm | Software defined radio                |
| Gaussian filter                    | Shortest path problem                 |
| Black Scholes option pricing       | Feature set for biomedical imaging    |
| Disparity map refinement           | Biometrics identification 17          |





































## **Team and Communication**

Head TA: Tommaso Pegolotti

## Other TAs:



Mikhail Khalilov (MK) Hicham Leghettas (ML) Dionisios Spiliopoulos (DS) Shien Zhu (SZ) Emil Schätzle (ES) Tommaso Bonato (TB)

## Course website has ALL information

Questions:

- Office hours (during period with homeworks): see website
- fastcode@lists.inf.ethz.ch: goes to TAs and lecturers

Finding project partner: fastcode-forum@lists.inf.ethz.ch

35