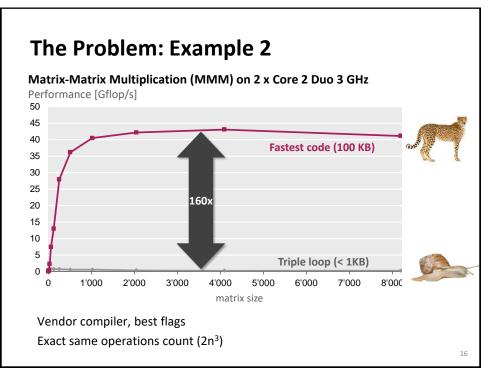

| Model predictive control           | Singular-value decomposition          |
|------------------------------------|---------------------------------------|
| Eigenvalues                        | Mean shift algorithm for segmentation |
| LU factorization                   | Stencil computations                  |
| Optimal binary search organization | Displacement based algorithms         |
| Image color conversions            | Motion estimation                     |
| Image geometry transformations     | Multiresolution classifier            |
| Enclosing ball of points           | Kalman filter                         |
| Metropolis algorithm, Monte Carlo  | Object detection                      |
| Seam carving                       | IIR filters                           |
| SURF f